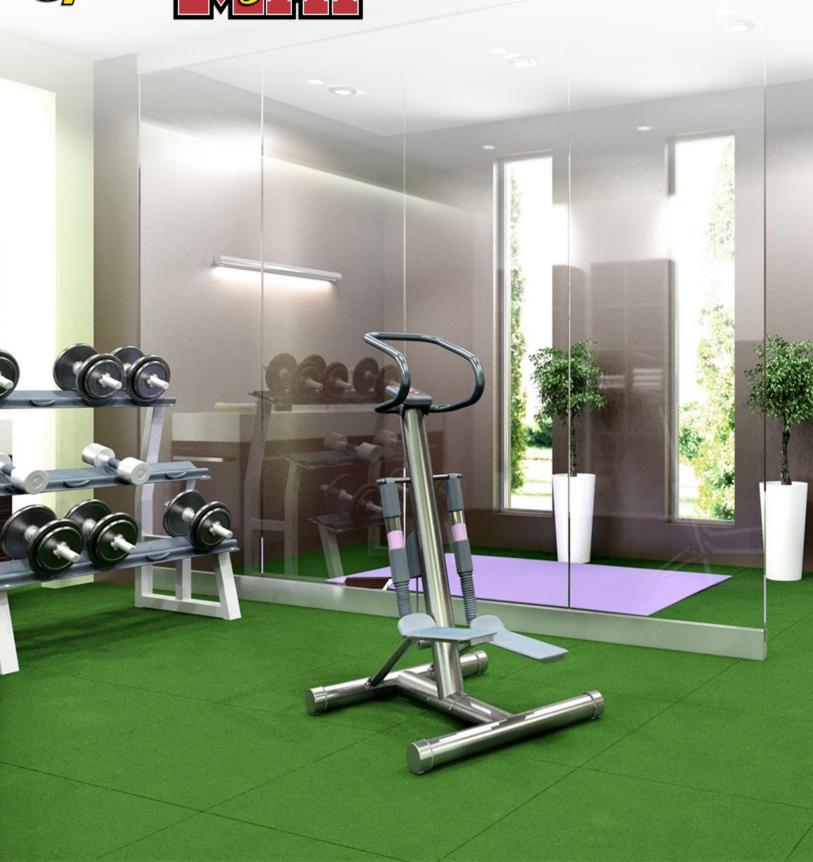

## **Energize your exercises with SportPlay Mat safety tiles**

Play harder and reduce fatigue with our versatile, durable rubber tile covering your floors. Our one-inch thick, shock absorbent, skid resistant safety tiles soften the areas you need most to energize your exercises - whether working out, walking or standing.

# **Features and Product Highlights**

- Smooth, cushioned comfort under bare feet, hands, elbows and knees
- Skid resistant wet and dry
- Easy installation with modular design fully-adhered or floating applications over concrete and asphalt
- Easy Maintenance requires only basic cleaning with a vacuum, broom or standard garden hose
- Non toxic and certified 100% steel free
- IPEMA Certified to ASTM F3351 to provide for head impact attenuation up to 2 feet
- ADA compliant and meets ASTM requirements