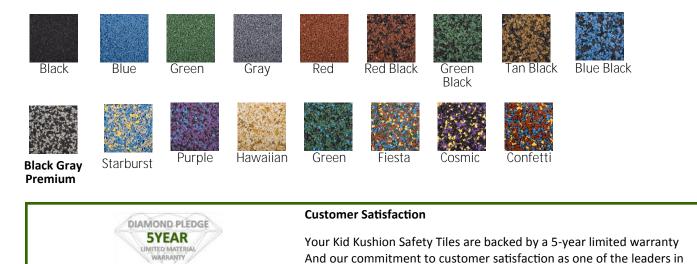

-----|--------|------|------------|--------------------|----------------------|--------------------------------|
| Least Favorable<br>Impact Location | ASTM F3351 |        | PASS | 2.50-3.75" | 33.50              | 60                   | 2,' 6,' 8'                     |

# **Features and Product Highlights**

- Smooth, cushioned comfort under bare feet, hands, elbows and knees
- Skid resistant wet and dry
- Easy installation with modular design fully-adhered or floating applications over concrete and asphalt
- Easy Maintenance requires only basic cleaning with a vacuum, broom or standard garden hose
- Non toxic and certified 100% steel free
- IPEMA Certified to ASTM F3351 to provide for head impact attenuation up to 2 feet
- ADA compliant and meets ASTM requirements

## **Color Options**



the industry.

# TRANSFORMING WASTE TIRES INTO SAFE, INNOVATIVE PRODUCTS USED IN ALL FACETS OF LIFE

#### **REDUCE • RECYCLE • REUSE**





Better Quality, More Choice The EMC EDGE