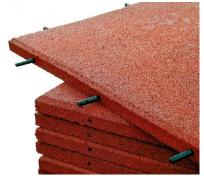

# **Enhanced cushion and better traction with Equi-Tile**

Provide unmatched safety and comfort for your horses and livestock. Made from 100% recycled rubber, these one-inch thick interlocking tiles provide a slip-resistant, anti-fatigue surface when wet or dry. Choose this superior, eco-friendly alternative to tradi-tional flooring materials for better cushion and traction, all while reducing injury and bedding costs.

## Features and Product Highlights

- **Superior design** exceptionally durable and resilient; water permeable and fast drying to prevent rot and insects
- **Slip resistant** wet or dry
- Easy installation with modular design fully-adhered or floating applications for barns, wash racks, stables, breezeways and all other traffic areas
- Easy maintenance requires only basic cleaning with a vacuum, broom or standard garden hose
- Long Lasting water permeable and fast drying. Won't rot, decompose or attract insects
- Eco-friendly molded from 100% post-consumer waste tires, each tile diverts up to 1 full tire from our landfills

# More Choice, Better Quality - The EMC EDGE

Our equestrian safety tiles transform traditional flooring into fatigue-free, safe surfaces to protect your horses and livestock - perfect for barns, wash racks, stables, breezeways and other traffic areas.