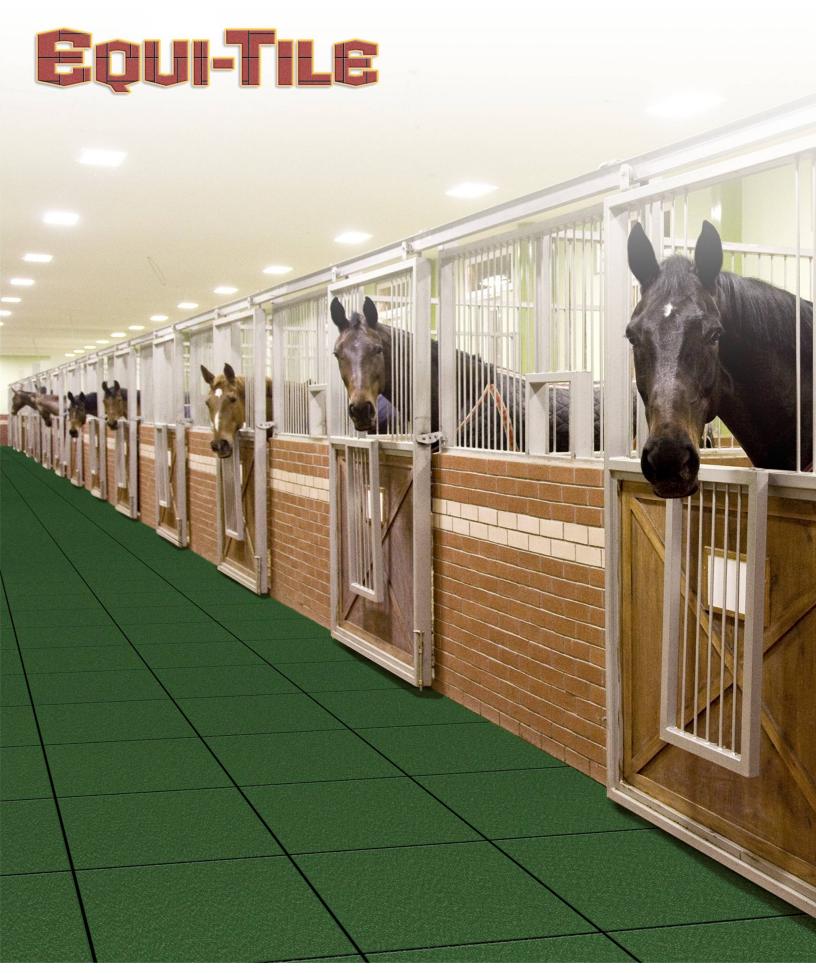

# **Enhanced cushion and better traction with Equi-Tile**

Provide unmatched safety and comfort for your horses and livestock. Made from 100% recycled rubber, these one-inch thick interlocking tiles provide a slip-resistant, anti-fatigue surface when wet or dry. Choose this superior, eco-friendly alternative to tradi-tional flooring materials for better cushion and traction, all while reducing injury and bedding costs.

# More Choice, Better Quality - The EMC EDGE

Our equestrian safety tiles transform traditional flooring into fatigue-free, safe surfaces to protect your horses and livestock - perfect for barns, wash racks, stables, breezeways and other traffic areas.