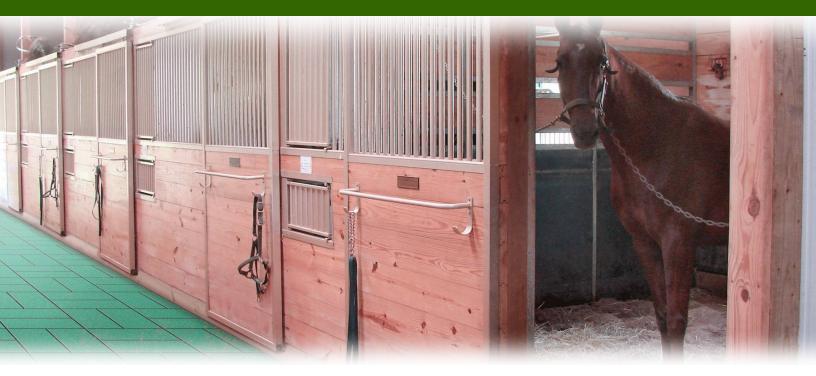

# **Enhanced cushion and better traction with Equi-Tile**

Provide unmatched safety and comfort for your horses and livestock. Made from 100% recycled rubber, these one-inch thick interlocking tiles provide a slip-resistant, anti-fatigue surface when wet or dry. Choose this superior, eco-friendly alternative to tradi-tional flooring materials for better cushion and traction, all while reducing injury and bedding costs.

# More Choice, Better Quality - The EMC EDGE

Our equestrian safety tiles transform traditional flooring into fatigue-free, safe surfaces to protect your horses and livestock - perfect for barns, wash racks, stables, breezeways and other traffic areas.