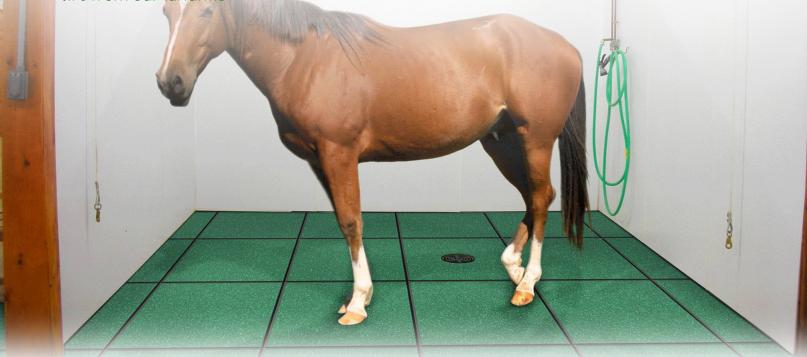

# **Enhanced cushion and better traction with Equi-Tile**

Provide unmatched safety and comfort for your horses and livestock. Made from 100% recycled rubber, these one-inch thick interlocking tiles provide a slip-resistant, anti-fatigue surface when wet or dry. Choose this superior, eco-friendly alternative to tradi-tional flooring materials for better cushion and traction, all while reducing injury and bedding costs.

# More Choice, Better Quality - The EMC EDGE

Our equestrian safety tiles transform traditional flooring into fatigue-free, safe surfaces to protect your horses and livestock - perfect for barns, wash racks, stables, breezeways and other traffic areas.